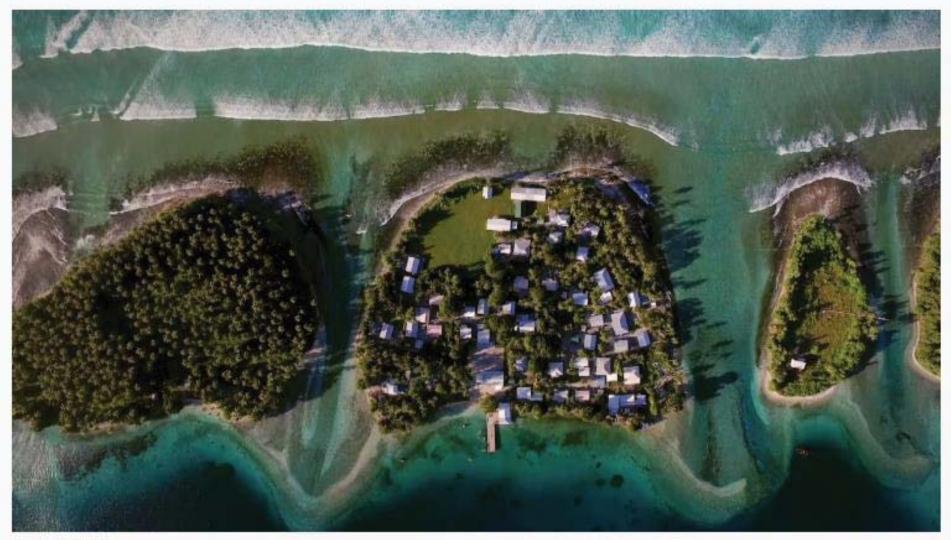

### The Marshall Islands Are Disappearing

Est Island in Majuro Atoli.

Rising seas are claiming a vulnerable nation.