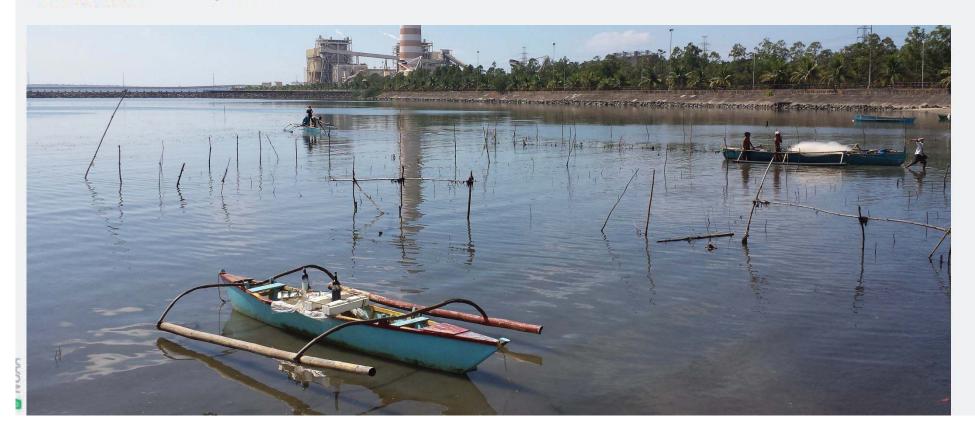

### Ocean levels in the Philippines rising at 5 times the global average

Globally, sea levels are going up, but there are big regional differences.

SHALINI SAXENA - 2/19/2016, 9:00 PM